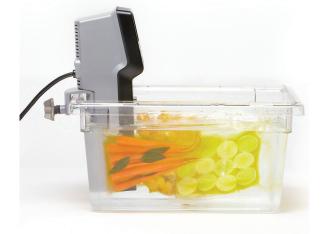

## POLYCARBONATE TANK FOR IMMERSION CIRCULATOR - 18L

| Item # | Overall dimensions " | Capacity            |
|--------|----------------------|---------------------|
| 073418 | 12 x 18 x 9          | 18 L (4,75 gallons) |

## **CUSTOM-CUT LID FOR 18L TANK**

Fits Sous Vide Professional™ CHEF Series Immersion Circulator & 18L Economy Tank (073418)

| Item # | Overall dimensions " |
|--------|----------------------|
| 073419 | 12 x 18              |