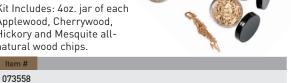

# CLASSIC SMOKEHOUSE WOOD KIT

Kit Includes: 4oz. jar of each Applewood, Cherrywood, Hickory and Mesquite allnatural wood chips.