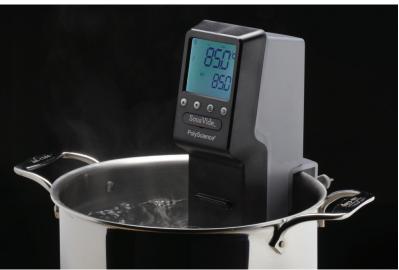

## POLYCARBONATE TANK FOR IMMERSION CIRCULATOR - 18L

| Item # | Overall dimensions " | Capacity            |
|--------|----------------------|---------------------|
| 073418 | 12 x 18 x 9          | 18 L (4,75 gallons) |